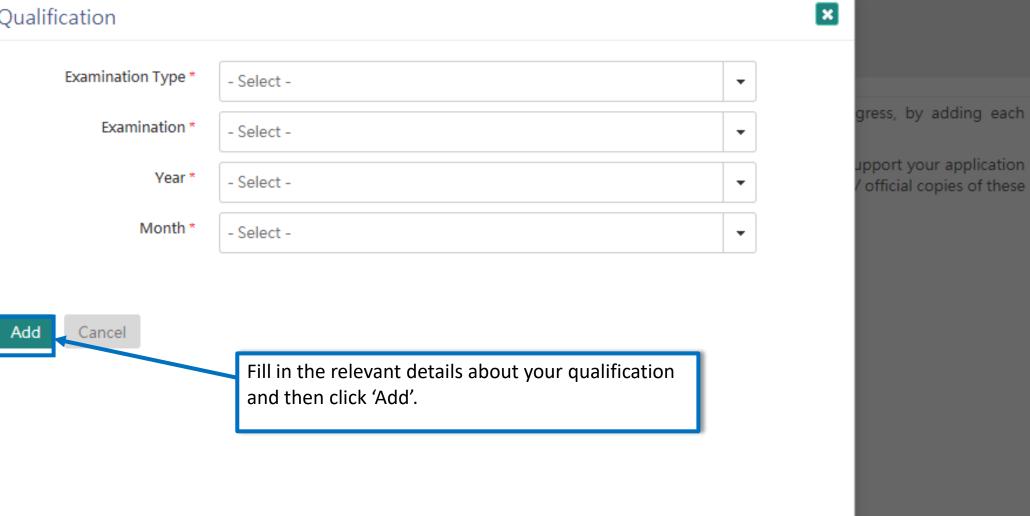

You should include ALL your academic achievement, including academic programmes still in progress, by adding each qualification individually through the modules below.

You will be given an opportunity to upload electronic copies of transcripts / statements of results to support your application after you have successfully submitted your application. You will be given instructions to submit original / official copies of these documents if required by the Admissions Office.

### Qualification

h

| Extra-curricular Achievements Reference Others | Personal Particulars    | Academ  | nic Profile | Academic Qualif | fications | Choice of Programme |
|------------------------------------------------|-------------------------|---------|-------------|-----------------|-----------|---------------------|
|                                                | Extra-curricular Achiev | /ements | Reference   | e Others        |           |                     |