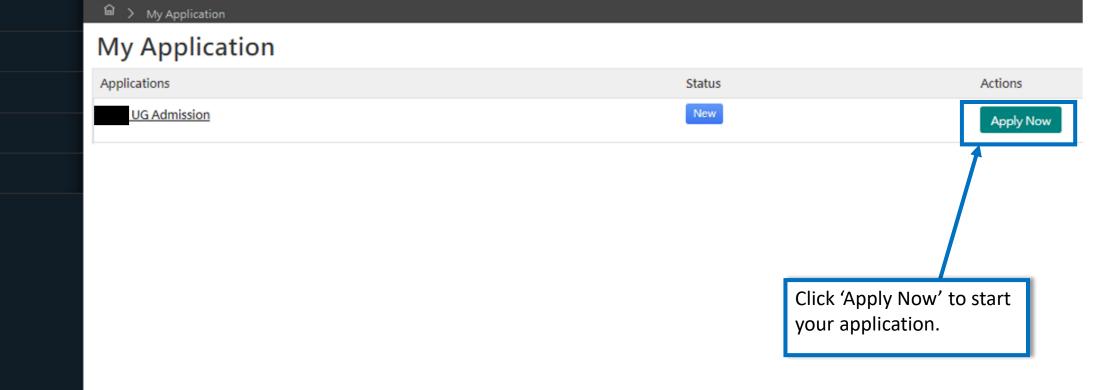

You should include ALL your academic achievement, including academic programmes still in progress, by adding each qualification individually through the modules below.

You will be given an opportunity to upload electronic copies of transcripts / statements of results to support your application after you have successfully submitted your application. You will be given instructions to submit original / official copies of these documents if required by the Admissions Office.