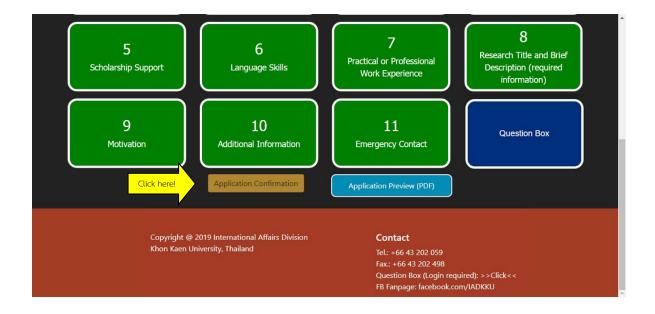

5. Preview your application form once completed all sessions. Please recheck all data carefully!

6. Please confirm to submit your application form by click 'Application Confirmation'. Kindly note that you are not allowed to change any information on the application form after this!