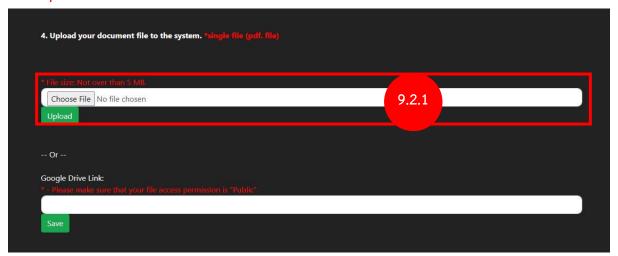

- 9.2 Upload direct to system (Maximum file size: 5 MB.)
- 9.2.1 Make sure that your application file size is must not over than 5 MB. Then clicking on "Choose File" to selecting your application file and then clicking on "Upload" button below.