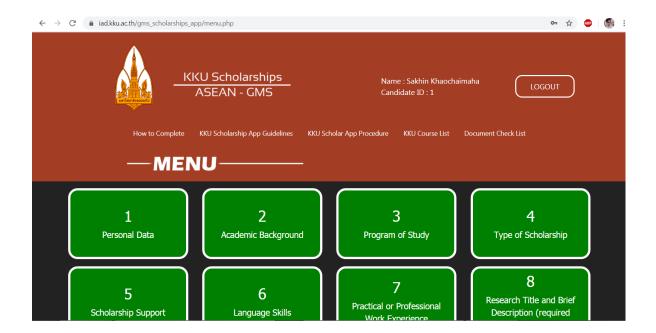

## 2. Complete all information

3. Log in to the online application form session by using registered e-mail and Password.

4. Complete online application form starting from session 1-11. Please note that the session will be turned from orange to green once it has been completed.