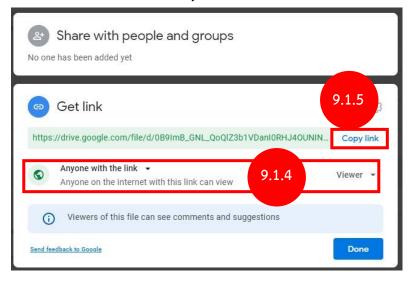

9.1.3 After you have click then the Share Window will show up.

9.1.4. Make sure you already set the file permission for public view (The URL will turn green and the permission description will appear as "Anyone on the internet with this link can view").

- 9.1.5 Clicking on the "Copy link" button beside the URL box for copying your application file shared a link.
- 9.1.6 Paste the link in the URL box on the application system and clicking on "Save" button.