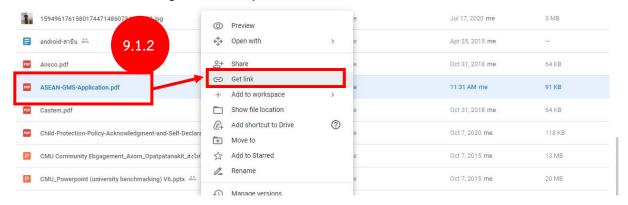

7. Download application from, printout and sign.

8. Download KKU-Scholar II, KKU-Scholar III and complete both documents.

- 9. Please scan the application form together with KKU-Scholar II, KKU-Scholar III and all relevant documents as a single file (pdf. file) then choose the way you want for upload a your application file
  - 9.1 Upload via Google Drive (Recommended)
    - 9.1.1 Upload application file on your Google Drive.
    - 9.1.2 Right-click on your file and select "Get link".