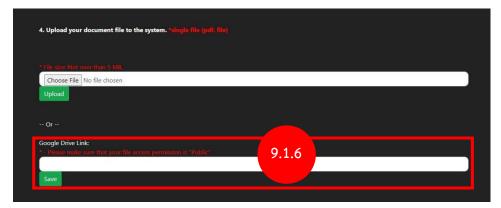

- 9.2 Upload direct to system (Maximum file size: 5 MB.)
- 9.2.1 Make sure that your application file size is must not over than 5 MB. Then clicking on "Choose File" to selecting your application file and then clicking on "Upload" button below.