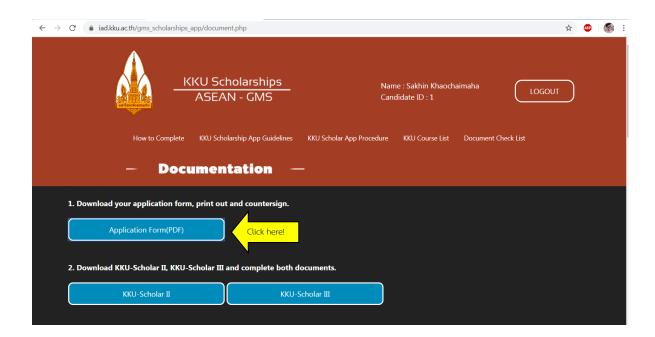

7. Download application from, printout and sign.

8. Download KKU-Scholar II, KKU-Scholar III and complete both documents.

- 9. Please scan the application form together with KKU-Scholar II, KKU-Scholar III and all relevant documents as a single file (pdf. file) then choose the way you want for upload a your application file
  - 9.1 Upload via Google Drive (Recommended)
    - 9.1.1 Upload application file on your Google Drive.
    - 9.1.2 Right-click on your file and select "Get link".