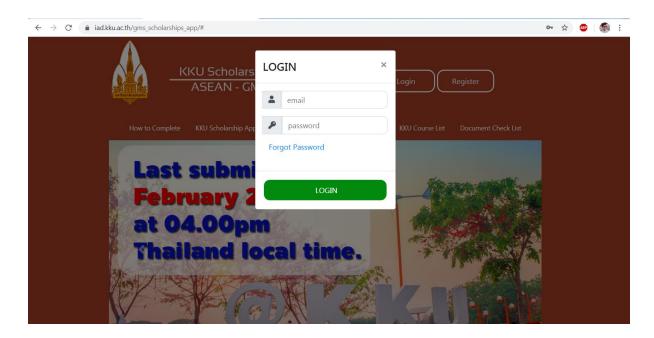

## 2. Complete all information

3. Log in to the online application form session by using registered e-mail and Password.

4. Complete online application form starting from session 1-11. Please note that the session will be turned from orange to green once it has been completed.