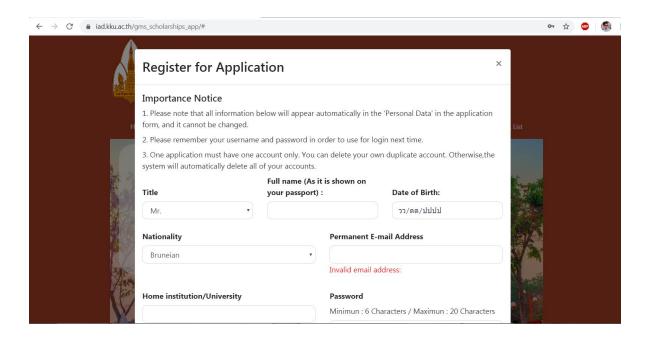

## How to complete KKU scholarship application

## 1. Register to the system



## 2. Complete all information



3. Log in to the online application form session by using registered e-mail and Password.



4. Complete online application form starting from session 1-11. Please note that the session will be turned from orange to green once it has been completed.



5. Preview your application form once completed all sessions. Please recheck all data carefully!



6. Please confirm to submit your application form by click 'Application Confirmation'. Kindly note that you are not allowed to change any information on the application form after this!



7. Download application from, printout and sign.



8. Download KKU-Scholar II, KKU-Scholar III and complete both documents.



- 9. Please scan the application form together with KKU-Scholar II, KKU-Scholar III and all relevant documents as a single file