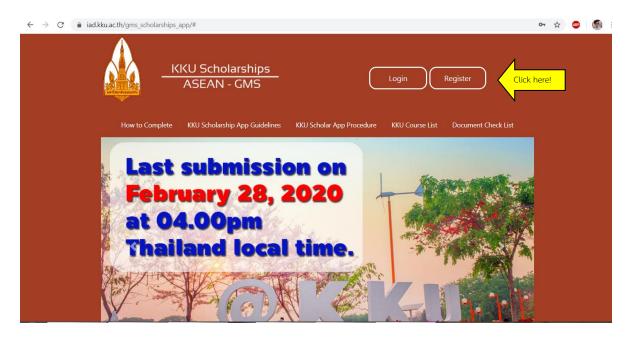

## How to complete KKU scholarship application

## 1. Register to the system



## 2. Complete all information



3. Log in to the online application form session by using registered e-mail and Password.



4. Complete online application form starting from session 1-11. Please note that the session will be turned from orange to green once it has been completed.



5. Preview your application form once completed all sessions. Please recheck all data carefully!



6. Please confirm to submit your application form by click 'Application Confirmation'. Kindly note that you are not allowed to change any information on the application form after this!



7. Download application from, printout and sign.



8. Download KKU-Scholar II, KKU-Scholar III and complete both documents.



- 9. Please scan the application form together with KKU-Scholar II, KKU-Scholar III and all re