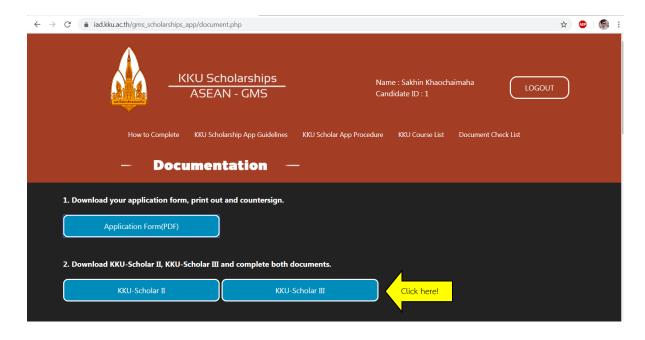

7. Download application from, printout and sign.

8. Download KKU-Scholar II, KKU-Scholar III and complete both documents.

- 9. Please scan the application form together with KKU-Scholar II, KKU-Scholar III and all relevant documents as a single file (pdf. file) then choose the way you want for upload a your application file
  - 9.1 Upload via Google Drive (Recommended)
    - 9.1.1 Upload application file on your Google Drive.
    - 9.1.2 Right-click on your file and select "Get link".