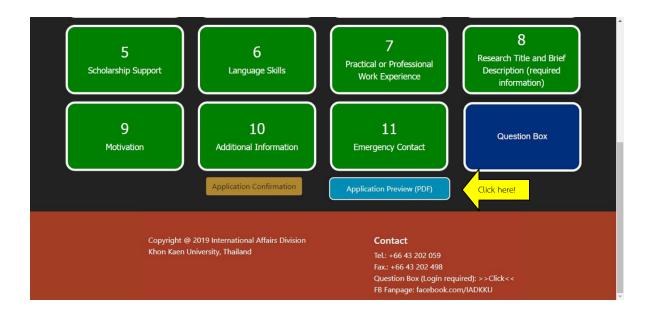

5. Preview your application form once completed all sessions. Please recheck all data carefully!

6. Please confirm to submit your application form by click 'Application Confirmation'. Kindly note that you are not allowed to change any information on the application form after this!